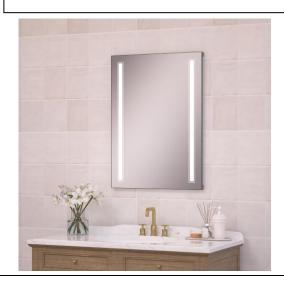

# **LED MEDICINE CABINET**

MODEL#: OLY 2436-1D (2)

### **FEATURES:**

- ONE 24X36" FULLY MIRRORED LED DOOR.
- FOUR ADJUSTABLE 3/8" THICK HIGH POLISHED GLASS SHELVES.
- SHELVING WITH LOCKDOWN MECHANISM (NO HOLES IN CABINET).
- 165-DEGREE PROPRIETARY SOFT CLOSE HEAVY DUTY HINGES.
- MUST SPECIFIY LEFT OR RIGHT DOOR HINGING; NON REVERSIBLE DUE TO WIRING.
- BRIGHTNESS: 3300 LUMENS
- HARDWIRE TO WALL SWITCH TO OPERATE.
- FULL GASKET BEHIND DOOR.
- BACK WALL MIRROR FULLY SEALED.
- HIGH RESOLUTION SILVER PLATE GLASS MIRRORS FRONT, BACK OF DOOR AND BACK WALL.
- PACKED IN FOUR WALL (FOLDED DOUBLE WALL) CORRUGATION.